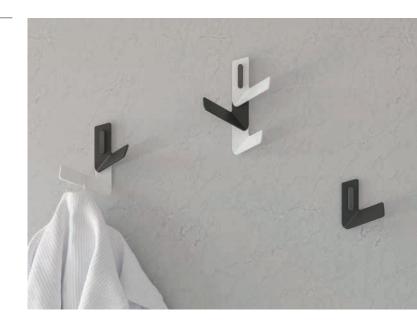

## **FLAMA**

#### SINGLE, DOUBLE OR TRIPLE

This modular hanger with an essential design, capable of adapting to any space, not just the bathroom. Its versatility and customization make it possible to combine single, double and triple hangers with different colour combinations.