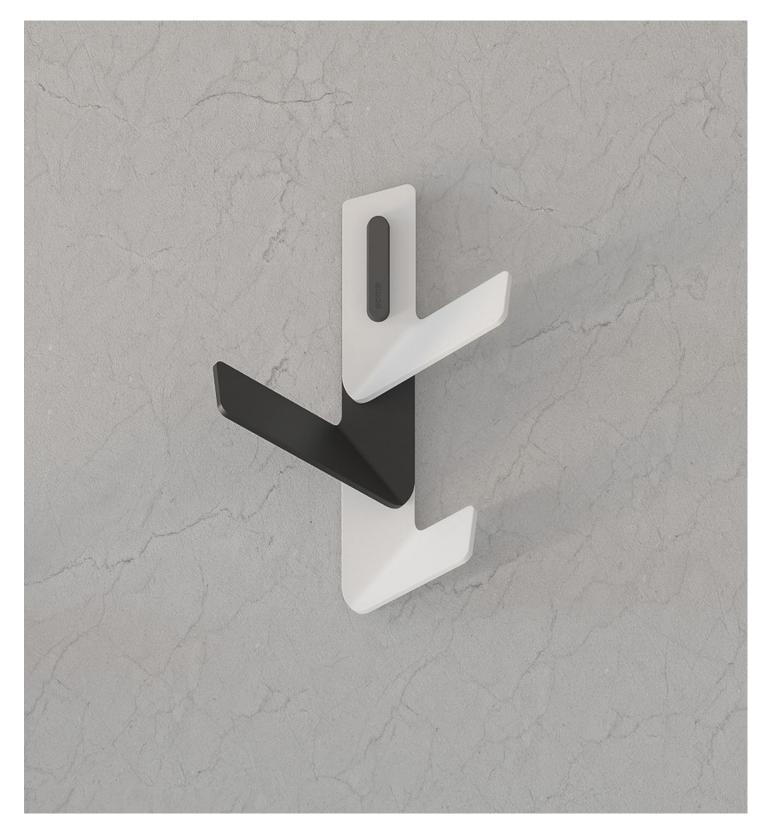

## FLAMA LARGE ROBE HOOK

#### SINGLE, DOUBLE OR TRIPLE

This modular hanger with an essential design, capable of adapting to any space, not just the bathroom. Its versatility and customization make it possible to combine single, double and triple hangers with different colour combinations.