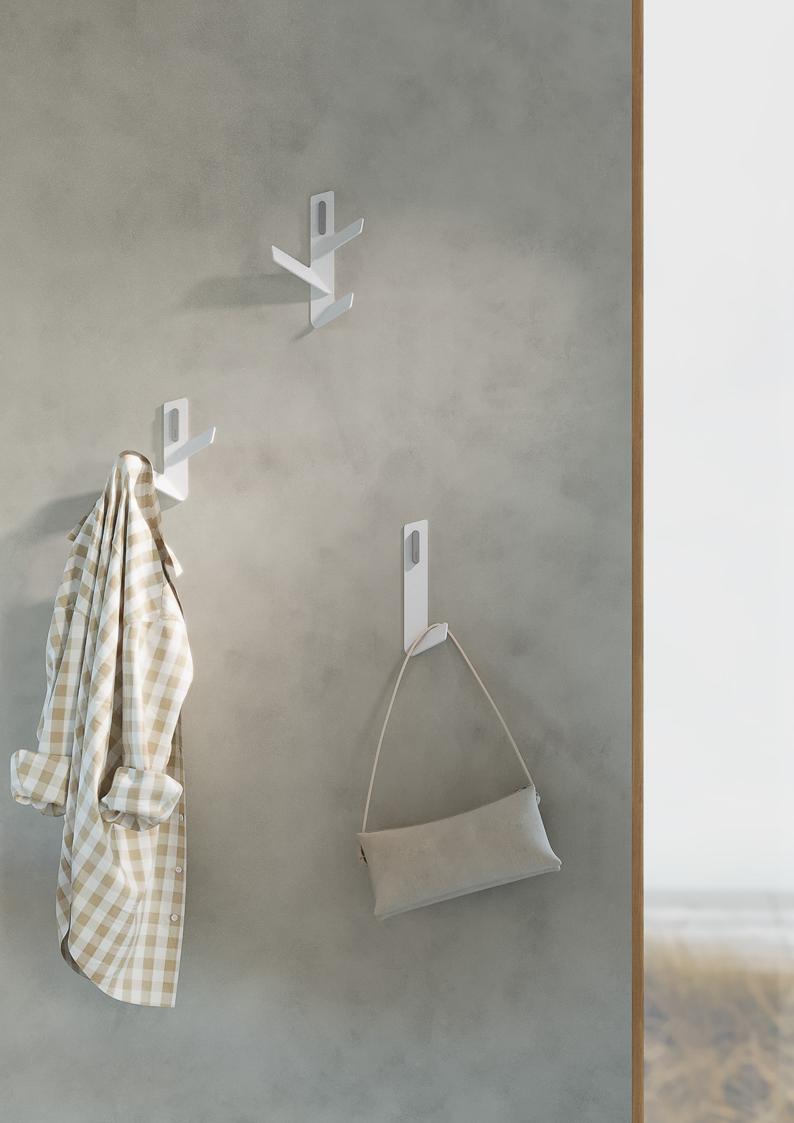

## **FLAMA**

#### SINGLE, DOUBLE OR TRIPLE

This modular hanger with an essential design, capable of adapting to any space, not just the bathroom. Its versatility and customization make it possible to combine single, double and triple hangers with different colour combinations.